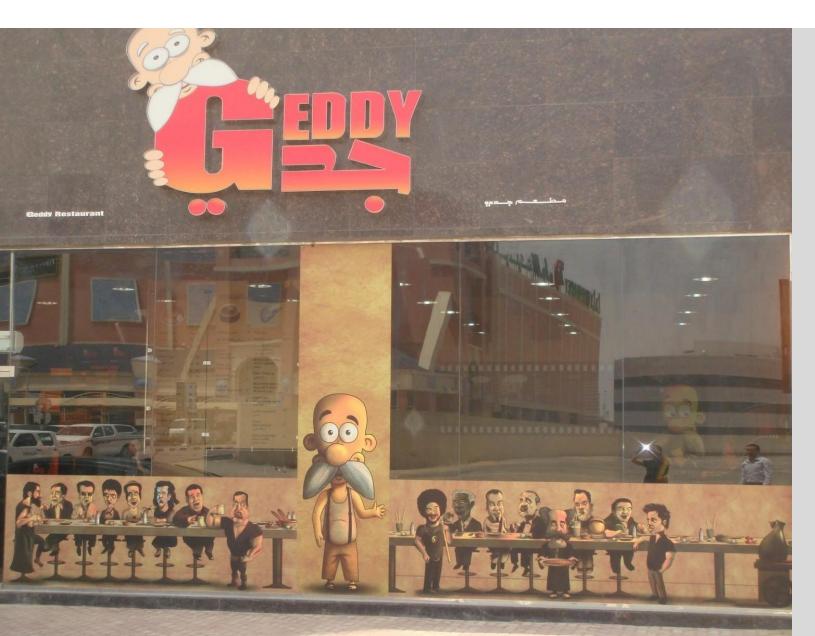

# **GEDDY RESTAURANT**

EXTERIOR VIEW

GEDDY RESTAURANT

ARD was responsible for the project from design consultancy, until the fit out job.

The whole procedure was presenting the sketches, which was presenting the different shots of movies from tamous actors

Exterior view which is presented by sketches & t is welcoming sign to the people.

Exterior view which is presented by sketches & it is welcoming sign to the people.