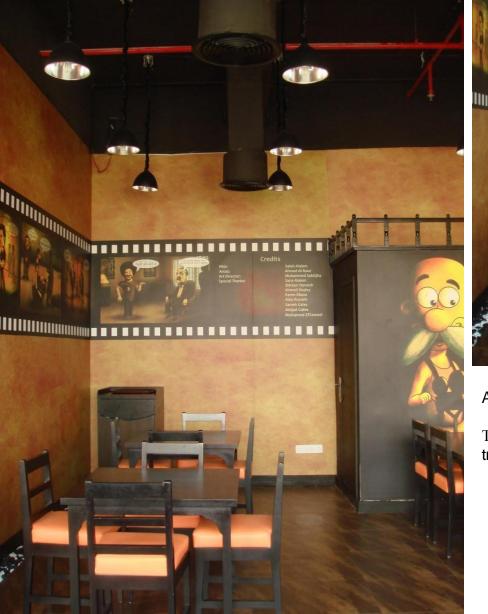

# **GEDDY RESTAURANT**

GEDDY RESTAURANT

COLOSSION SOLAURANT

# **GEDDY RESTAURANT**

EXTERIOR VIEW

GEDDY RESTAURANT

ARD was responsible for the project from design consultancy, until the fit out job.

The whole procedure was presenting the sketches, which was presenting the different shots of movies from tamous actors

Exterior view which is presented by sketches & t is welcoming sign to the people.

#### GEDDY RESTAURANT

Al the furniture's are costume made & dome by ARD carpenters.

The impure's are designed in simple way in order to give a traditional style to the space.