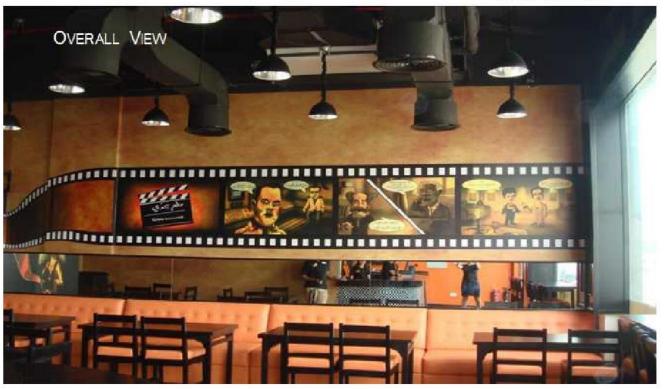

### DINNING AREA

Interior Views

Interior spaces was designed according to client's taste with considering the theme and the style of it.