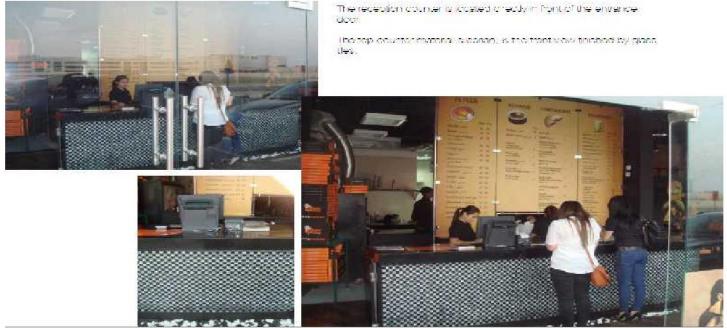

### **RECEPTION COUNTER**

2-25 AL W. W. W. S. S. M.

The reception counter is located directly in front of the entrance door.

The top counter material is corian, & the front view finished by glass tiles.