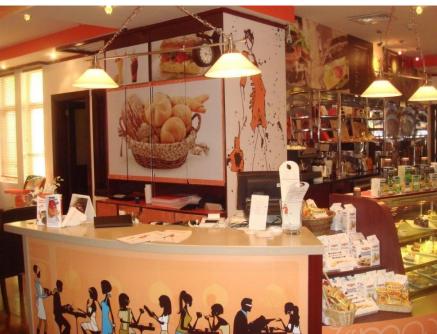

# Entrance

Entrance view of TULIP INN which is located in Dubai knowledge village.

ARD was completely involved in whole process of project, from design tile the fit-out job.

# Reception

### **Reception Counter**

The main color which is used is orange with combination of stylistic graphics to attracts the more attention.

The space was supposed to designed to be suitable for both coffee shop & restaurant.

Theme & color was chosen based on the style of restaurant & considering the client's taste