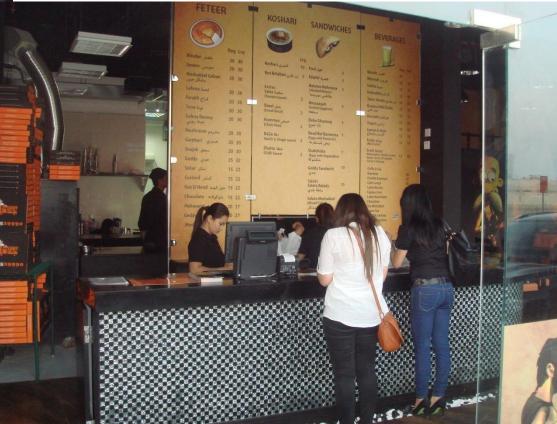

rocedure was presenting the sketches, which was presenting the different shots of movies from famous actors



Exterior view which is presented by sketches & it is welcoming sign to the people.

### DINNING AREA

Interior Views





Interior spaces was designed according to client's taste with considering the theme and the style of it.

### DINNING AREA

#### GEDDY RESTAURANT





All the furniture's are costume made & dome by ARD carpenters.

The furniture's are designed in simple way in order to give a traditional style to the space.

#### GEDDY RESTAURANT



#### GEDDY RESTAURANT

### **RECEPTION COUNTER**



2-25 AL W. W. W. S. S. M.

The reception counter is located directly in front of the entrance door.

The top counter material is corian, & the front view finished by glass tiles.



## **CONFERENCE ROOM**



**TULIP INN** 

#### **TULIP INN**

### **CONFERENCE ROOM**

The TULIP INN Conference room is located in Dubai knowledge village.

The conference room is equipped with acoustical sound proof board for the wall and ceilings & carpet for flooring.





### CONFERENCE ROOM

Conference room is furnished with U shape conference table With over 20person capacity.



**TULIP INN** 

## **OFFICE INTERIOR**

Offices design & fit-out job is the other service that ARD gives to the client.

GRNTREX office is located in Al Barsha. ARD proposed them the office with 2 executive room and 2 offices including the reception area and meeting room.





### Parklane Tower, unit 1306











### Parklane Tower, unit 1006





### Parklane Tower, unit 2102









### Warehouse Ph