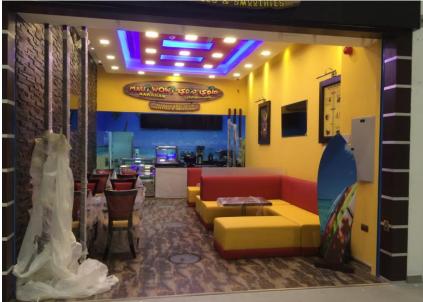

The TULIP INN Conference room is located in Dubai knowledge village.

The conference room is equipped with acoustical sound proof board for the wall and ceilings & carpet for flooring.





### CONFERENCE ROOM

Conference room is furnished with U shape conference table With over 20person capacity.



**TULIP INN** 

## **OFFICE INTERIOR**

Offices design & fit-out job is the other service that ARD gives to the client.

GRNTREX office is located in Al Barsha. ARD proposed them the office with 2 executive room and 2 offices including the reception area and meeting room.





### Parklane Tower, unit 1306











### Parklane Tower, unit 1006





### Parklane Tower, unit 2102









### Warehouse Photo Studio









### Maui Wowi Hawaiian Coffees and Smoothies – Uptown Mirdif Mall







### Hamdan Al Shamsi Law Firm







### Hamdan Al Shamsi Law Firm







### IMG WORLD







### IMG WORLD







#### AL RASHDEEN DÉCOR LLC Unit 306, Business bay ,Oxford Tower, UAE

<u>Tel:+9714</u>2406219

Email: info@alrashdeendecor.com