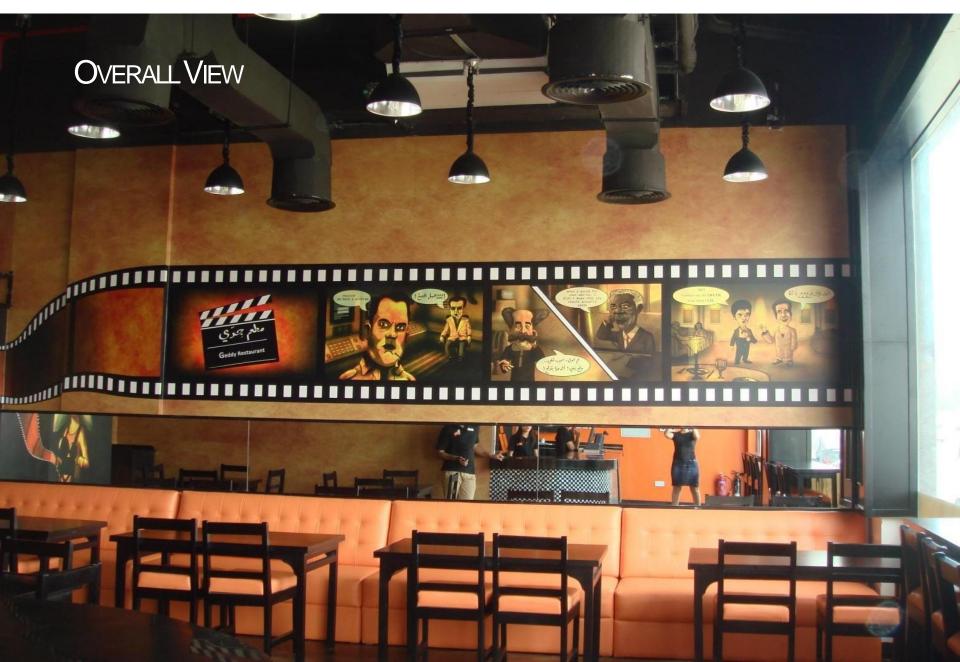

#### GEDDY RESTAURANT

All the furniture's are costume made & dome by ARD carpenters.

The furniture's are designed in simple way in order to give a traditional style to the space.

#### GEDDY RESTAURANT