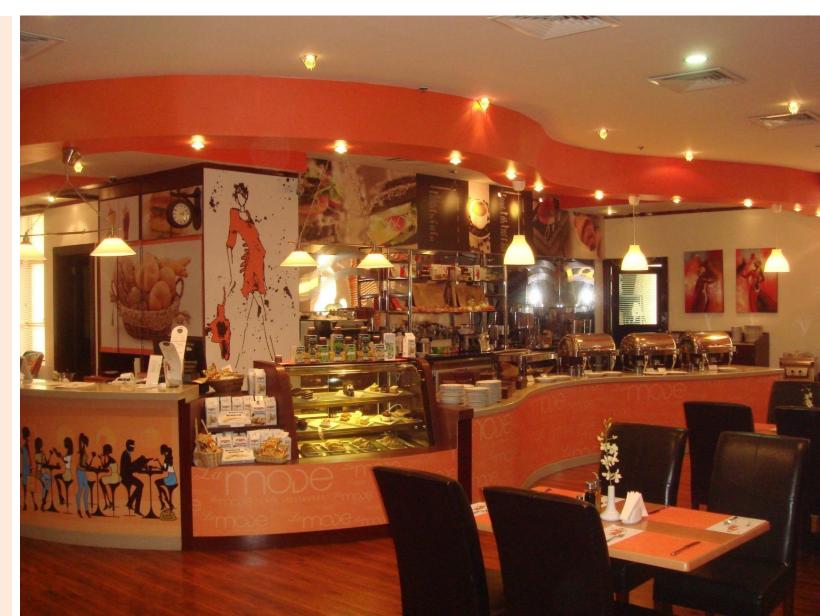

### **DINNING AREA**

Dinning Area is nicely equipped with furniture's, mirror with giving an impression that it enlarge the space.

# **DINNING AREA**

-

-

NEWS

mode

### TULIP INN CAFÉ & RESTAURANT