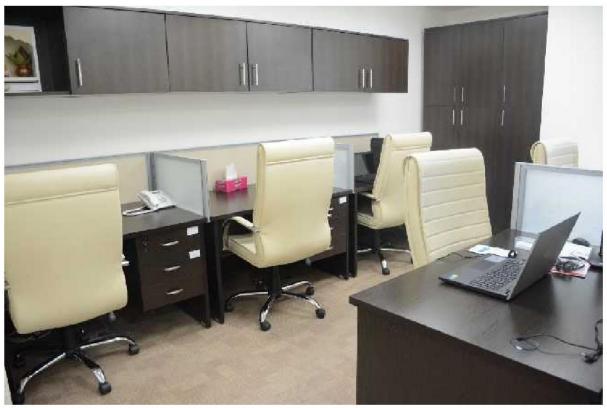

#### OFFICE INTERIOR

OFFICES

Offices design & ft out job is the other service that ARD gives to the client.

GRNTREX office is located in Al Barsha. ARD proposed them the office with 2 executive room and 2 offices including the reception area and meeting room.

## GANTREX

OFFICE INTERIOR

OFFICES

OFFICES

Custom made work station which was specifically designed for them and was made by the ARD carpenters.

The work station table is a continuous table design which is equipped for 6 person.

## **OFFICE INTERIOR**

Offices design & fit-out job is the other service that ARD gives to the client.

GRNTREX office is located in Al Barsha. ARD proposed them the office with 2 executive room and 2 offices including the reception area and meeting room.