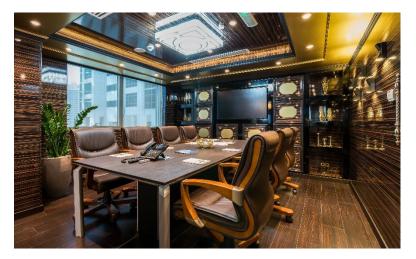

## **CONFERENCE ROOM**

**TULIP INN** 

#### **TULIP INN**

### **CONFERENCE ROOM**

The TULIP INN Conference room is located in Dubai knowledge village.

The conference room is equipped with acoustical sound proof board for the wall and ceilings & carpet for flooring.

### CONFERENCE ROOM

Conference room is furnished with U shape conference table With over 20person capacity.

**TULIP INN** 