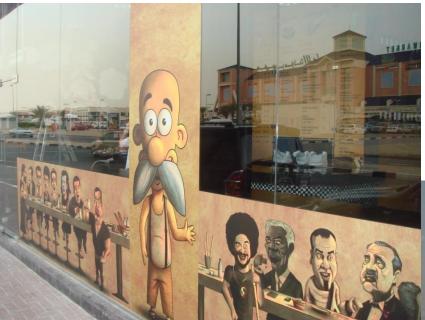

# **GEDDY RESTAURANT**

EXTERIOR VIEW

GEDDY RESTAURANT

ARD was responsible for the project from design consultancy, until the fit out job.

The whole procedure was presenting the sketches, which was presenting the different shots of movies from tamous actors

Exterior view which is presented by sketches & t is welcoming sign to the people.