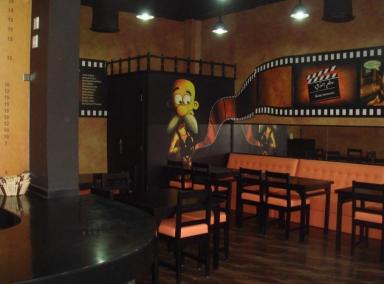

#### GEDDY RESTAURANT

Al the furniture's are costume made & dome by ARD carpenters.

The impure's are designed in simple way in order to give a traditional style to the space.

#### GEDDY RESTAURANT

All the furniture's are costume made & dome by ARD carpenters.

The furniture's are designed in simple way in order to give a traditional style to the space.