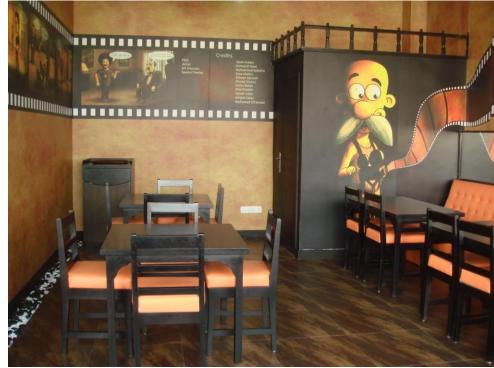

#### GEDDY RESTAURANT

#### GEDDY RESTAURANT

ARD was responsible for the project from design consultancy until the fit-out job.

The whole procedure was presenting the sketches, which was presenting the different shots of movies from famous actors

Exterior view which is presented by sketches & it is welcoming sign to the people.