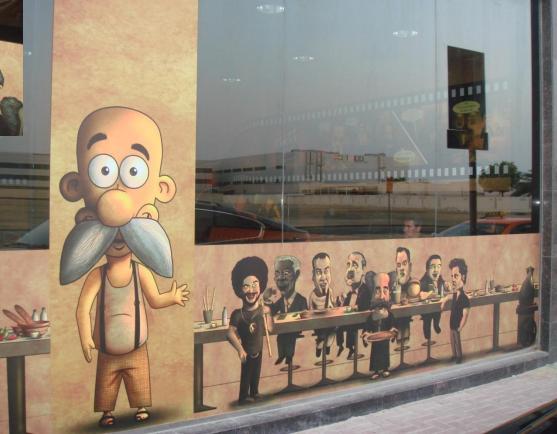

# **GEDDY RESTAURANT**

EXTERIOR VIEW

GEDDY RESTAURANT

ARD was responsible for the project from design consultancy, until the fit out job.

The whole procedure was presenting the sketches, which was presenting the different shots of movies from tamous actors

Exterior view which is presented by sketches & t is welcoming sign to the people.