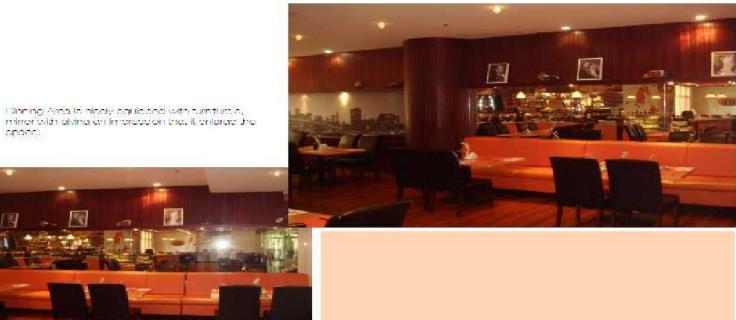

### **DINNING AREA**

Dinning Area is nicely equipped with furniture's, mirror with giving an impression that it enlarge the space.