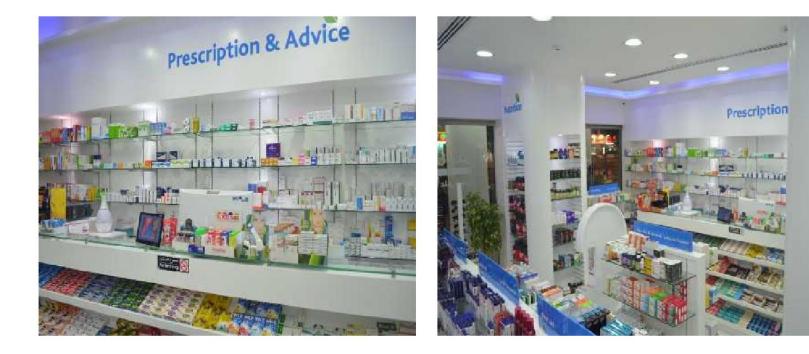

OFFICES





OFFICES



Custom made work station which was specifically designed for them and was made by the ARD carpenters.

The work station table is a continuous table design which is equipped for 6 person.









#### GROSVERNOR HOUSE HOTEL LEVEL 5 RESTAURANT





















# GROSVERNOR HOUSE HOTEL































#### SESEEL SALON

MAYFAIR PLAZA – BUSINESS BAY







#### SESEEL SALON

MAYFAIR PLAZA – BUSINESS BAY







#### SESEEL SALON

MAYFAIR PLAZA – BUSINESS BAY







# SESEEL SALON

MAYFAIR PLAZA – BUSINESS BAY







## SESEEL SALON

MAYFAIR PLAZA – BUSINESS BAY





### **BIORGANIC SUPERMARKET**

#### I-RISE BLDG. - TECOM







### **BIORGANIC SUPERMARKET**

I-RISE BLDG. - TECOM







# GREE APPLE PHARMACY

DEIRA





# GREE APPLE PHARMACY

DEIRA



































#### Entrance

Entrance view of LULP INN which is located in Dubai knowledge vilage.

ARD was completely involved in whole process of project, from design tile the fit-out job TULIP INN CAFÉ & RESTAURANT





Reception Counter



#### TULI FINH CAFE STIES ACHANT

The space was supported to designed to be obtable for both of footbhar & restaurant. Theme & color was chosen based on the syle of restaurant & considering the client's table.

The main option which is used is prende with conclusion of alyiestic graduites to absorb the mare attention.



#### DINNING AREA

space.

FULPINN CAFÉ & RESTAURANT





GEDDY RESTAURANT





# **GEDDY RESTAURANT**

GEDDY RESTAURANT





COLOSSION SOLAURANT





# **GEDDY RESTAURANT**

EXTERIOR VIEW

GEDDY RESTAURANT

ARD w