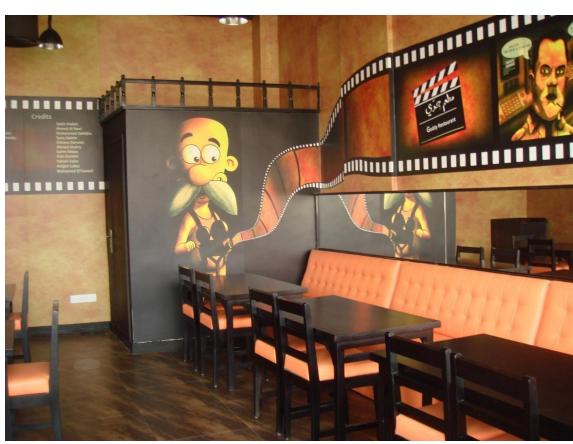

#### GEDDY RESTAURANT

Al the furniture's are costume made & dome by ARD carpenters.

The impure's are designed in simple way in order to give a traditional style to the space.

#### GEDDY RESTAURANT

All the furniture's are costume made & dome by ARD carpenters.

The furniture's are designed in simple way in order to give a traditional style to the space.