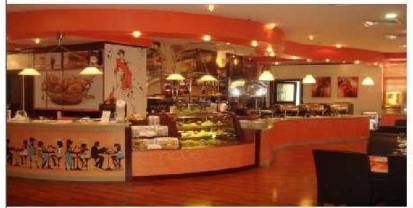

# Reception

### **Reception Counter**

The main color which is used is orange with combination of stylistic graphics to attracts the more attention.

The space was supposed to designed to be suitable for both coffee shop & restaurant.

Theme & color was chosen based on the style of restaurant & considering the client's taste