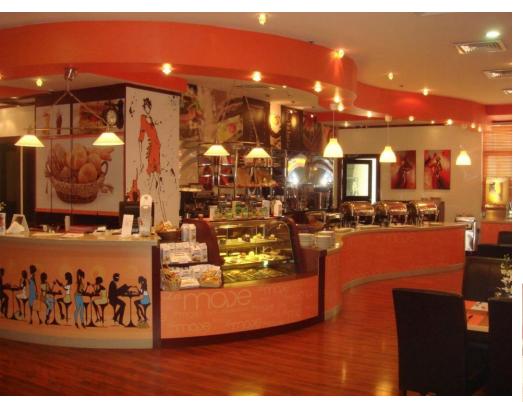

### **DINNING AREA**

Dinning Area is nicely equipped with furniture's, mirror with giving an impression that it enlarge the space.

# **DINNING AREA**

-

-

NEWS

mode

### TULIP INN CAFÉ & RESTAURANT