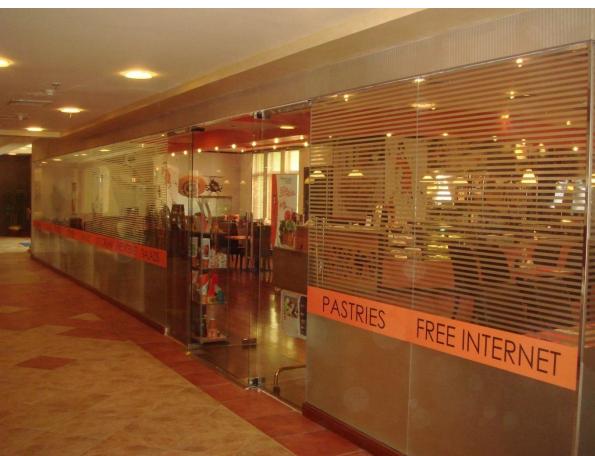

#### Entrance

Entrance view of LULP INN which is located in Dubai knowledge vilage.

ARD was completely involved in whole process of project, from design tile the fit-out job TULIP INN CAFÉ & RESTAURANT

Reception Counter

# Entrance

Entrance view of TULIP INN which is located in Dubai knowledge village.

ARD was completely involved in whole process of project, from design tile the fit-out job.

# Reception

### **Reception Counter**

The main color which is used is orange with combination of stylistic graphics to attracts the more attention.

The space was supposed to designed to be suitable for both coffee shop & restaurant.

Theme & color was chosen based on the style of restaurant & considering the client's taste