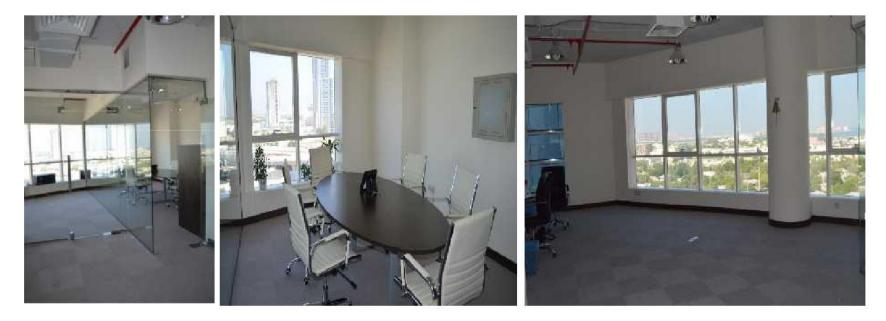

## **CONFERENCE ROOM**

**TULIP INN** 

#### **TULIP INN**

### **CONFERENCE ROOM**

The TULIP INN Conference room is located in Dubai knowledge village.

The conference room is equipped with acoustical sound proof board for the wall and ceilings & carpet for flooring.

### CONFERENCE ROOM

Conference room is furnished with U shape conference table With over 20person capacity.

**TULIP INN** 