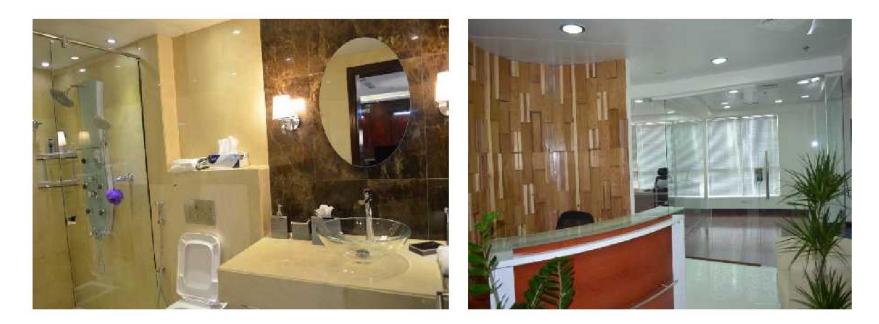

#### Entrance

Entrance view of LULP INN which is located in Dubai knowledge vilage.

ARD was completely involved in whole process of project, from design tile the fit-out job TULIP INN CAFÉ & RESTAURANT

Reception Counter

# Entrance

Entrance view of TULIP INN which is located in Dubai knowledge village.

ARD was completely involved in whole process of project, from design tile the fit-out job.

# Reception

### **Reception Counter**

The main color which is used is orange with combination of stylistic graphics to attracts the more attention.

The space was supposed to designed to be suitable for both coffee shop & restaurant.