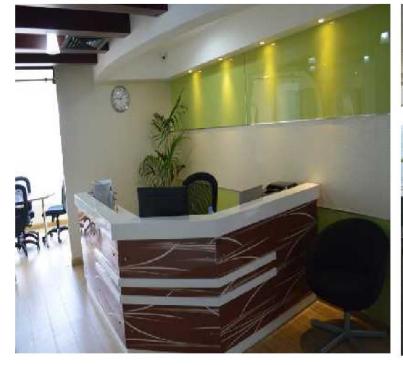

e.

The main option which is used is prende with conclusion of alyiestic graduites to absorb the mare attention.



#### DINNING AREA

space.

FULPINN CAFÉ & RESTAURANT





GEDDY RESTAURANT





# **GEDDY RESTAURANT**

GEDDY RESTAURANT





COLOSSION SOLAURANT





# **GEDDY RESTAURANT**

EXTERIOR VIEW

GEDDY RESTAURANT

ARD was responsible for the project from design consultancy, until the fit out job.

The whole procedure was presenting the sketches, which was presenting the different shots of movies from tamous actors

Exterior view which is presented by sketches & t is welcoming sign to the people.





#### GEDDY RESTAURANT





Al the furniture's are costume made & dome by ARD carpenters.

The impure's are designed in simple way in order to give a traditional style to the space.







# Entrance

Entrance view of TULIP INN which is located in Dubai knowledge village.

ARD was completely involved in whole process of project, from design tile the fit-out job.





# Reception



### **Reception Counter**



The main color which is used is orange with combination of stylistic graphics to attracts the more attention.

The space was supposed to designed to be suitable for both coffee shop & restaurant.

Theme & color was chosen based on the style of restaurant & considering the client's taste



### **DINNING AREA**

Dinning Area is nicely equipped with furniture's, mirror with giving an impression that it enlarge the space.





# **DINNING AREA**

-

-

NEWS

mode

### TULIP INN CAFÉ & RESTAURANT





#### GEDDY RESTAURANT

#### GEDDY RESTAURANT





ARD was responsibl