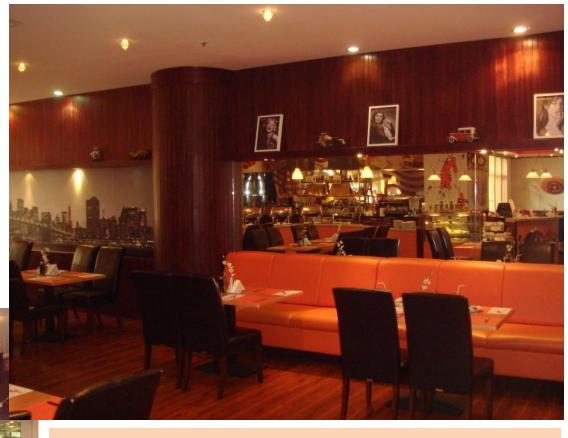

### **DINNING AREA**

Dinning Area is nicely equipped with furniture's, mirror with giving an impression that it enlarge the space.

# **DINNING AREA**

-

-

NEWS

mode

### TULIP INN CAFÉ & RESTAURANT