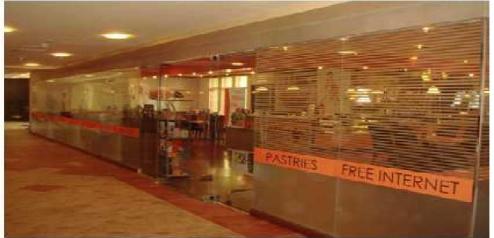

#### Entrance

Entrance view of LULP INN which is located in Dubai knowledge vilage.

ARD was completely involved in whole process of project, from design tile the fit-out job TULIP INN CAFÉ & RESTAURANT

Reception Counter

# Entrance

Entrance view of TULIP INN which is located in Dubai knowledge village.

ARD was completely involved in whole process of project, from design tile the fit-out job.