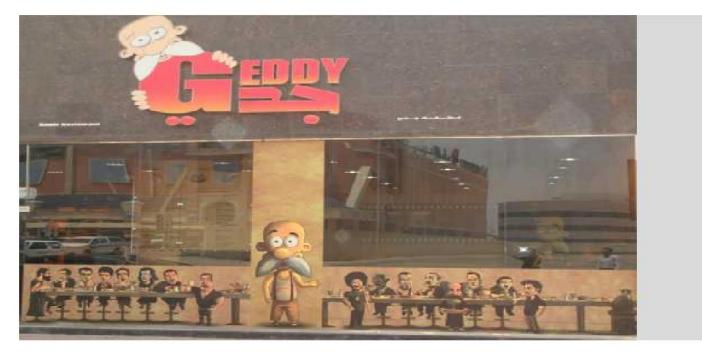

# **GEDDY RESTAURANT**

EXTERIOR VIEW

GEDDY RESTAURANT

ARD was responsible for the project from design consultancy, until the fit out job.

The whole procedure was presenting the sketches, which was presenting the different shots of movies from tamous actors

Exterior view which is presented by sketches & t is welcoming sign to the people.