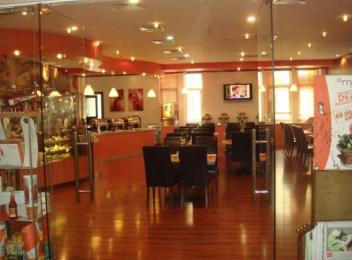

### **DINNING AREA**

Dinning Area is nicely equipped with furniture's, mirror with giving an impression that it enlarge the space.

# **DINNING AREA**

-

-

NEWS

mode

### TULIP INN CAFÉ & RESTAURANT