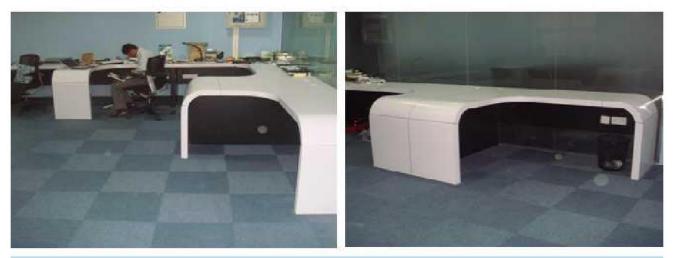

## GANTREX

OFFICE INTERIOR

OFFICES

OFFICES

Custom made work station which was specifically designed for them and was made by the ARD carpenters.

The work station table is a continuous table design which is equipped for 6 person.