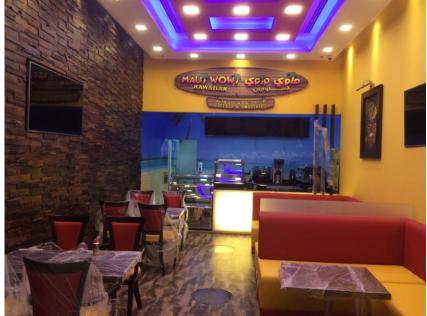

e TULIP INN Conference room is located in Dubai knowledge village.

The conference room is equipped with acoustical sound proof board for the wall and ceilings & carpet for flooring.





### CONFERENCE ROOM

Conference room is furnished with U shape conference table With over 20person capacity.



**TULIP INN** 

## **OFFICE INTERIOR**

Offices design & fit-out job is the other service that ARD gives to the client.

GRNTREX office is located in Al Barsha. ARD proposed them the office with 2 executive room and 2 offices including the reception area and meeting room.





### Parklane Tower, unit 1306











### Parklane Tower, unit 1006





### Parklane Tower, unit 2102









### Warehouse Photo Studio









### Maui Wowi Hawaiian Coffees and Smoothies – Uptown Mirdif Mall







### Hamdan Al Shamsi Law Firm







### Hamdan Al Shamsi Law Firm







### IMG WORLD







### IMG WORLD







#### AL RASHDEEN DÉCOR LLC Unit 306, Business bay ,Oxford Tower, UAE

<u>Tel:+9714</u>2406219

Email: info@alrashdeendecor.com