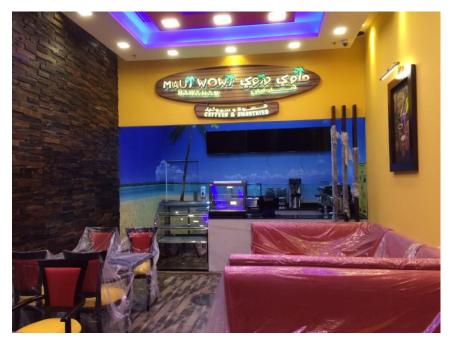

The TULIP INN Conference room is located in Dubai knowledge village.

The conference room is equipped with acoustical sound proof board for the wall and ceilings & carpet for flooring.





### CONFERENCE ROOM

Conference room is furnished with U shape conference table With over 20person capacity.



**TULIP INN** 

## **OFFICE INTERIOR**

Offices design & fit-out job is the other service that ARD gives to the client.

GRNTREX office is located in Al Barsha. ARD proposed them the office with 2 executive room and 2 offices including the reception area and meeting room.





### Parklane Tower, unit 1306











### Parklane Tower, unit 1006





### Parklane Tower, unit 2102









### Warehouse Photo Studio









### Maui Wowi Hawaiian Coffees and Smoothies – Uptown Mirdif Mall







### Hamdan Al Shamsi Law Firm







### Hamdan Al Shamsi Law Firm







### IMG WORLD







### IMG WORLD







#### AL RASHDEEN DÉCOR LLC Unit 306, Business bay ,Oxford Tower, UAE

<u>Tel:+9714</u>2406219

Email: info@alrashdeendecor.com