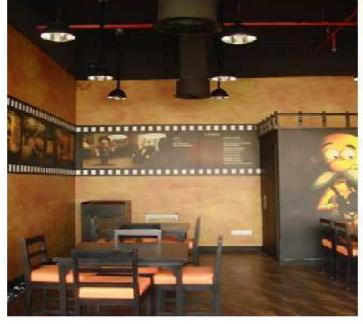

# **GEDDY RESTAURANT**

GEDDY RESTAURANT

COLOSSION SOLAURANT

# **GEDDY RESTAURANT**

EXTERIOR VIEW

GEDDY RESTAURANT

ARD was responsible for the project from design consultancy, until the fit out job.

The whole procedure was presenting the sketches, which was presenting the different shots of movies from tamous actors

Exterior view which is presented by sketches & t is welcoming sign to the people.

#### GEDDY RESTAURANT

Al the furniture's are costume made & dome by ARD carpenters.

The impure's are designed in simple way in order to give a traditional style to the space.