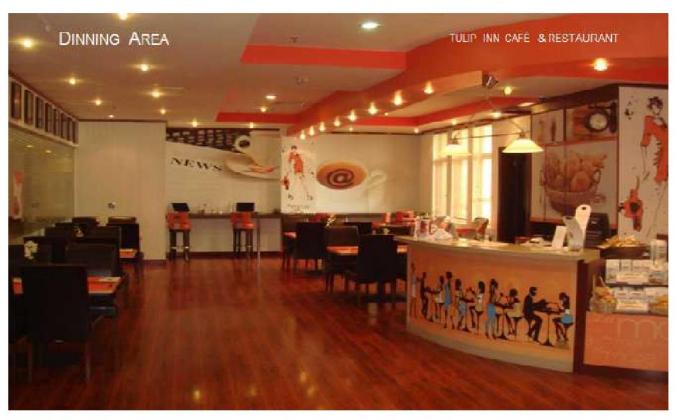

### **DINNING AREA**

Dinning Area is nicely equipped with furniture's, mirror with giving an impression that it enlarge the space.

# **DINNING AREA**

-

-

NEWS

mode