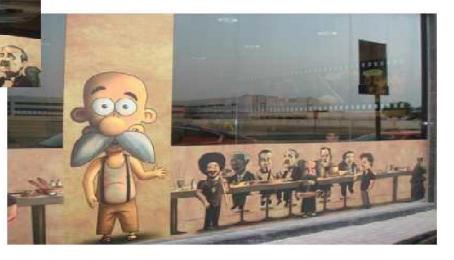

# **GEDDY RESTAURANT**

EXTERIOR VIEW

GEDDY RESTAURANT

ARD was responsible for the project from design consultancy, until the fit out job.

The whole procedure was presenting the sketches, which was presenting the different shots of movies from tamous actors

Exterior view which is presented by sketches & t is welcoming sign to the people.